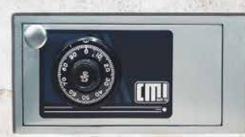

## **CMI In-Wall Safes are** designed to fit into a standard cavity brick wall.

DOOR: Heavy 12mm steel plate with full back dog locking and hinged on hardened 12mm pins.

BODY: 3mm steel with heavy steel frame

around front edges.

Digital

Key

Dial combination

All locks are protected by 4mm case hardened plate.

SHELVING: All models have one removable shelf.

Model WS1

Model WS3