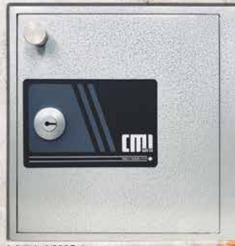

## **CMI In-Wall Safes are** designed to fit into a standard cavity brick wall.

DOOR: Heavy 12mm steel plate with full back dog locking and hinged on hardened 12mm pins.

BODY: 3mm steel with heavy steel frame

around front edges.

Digital

Key

Dial combination

All locks are protected by 4mm case hardened plate.

SHELVING: All models have one removable shelf.

Model WS1

Model WS3