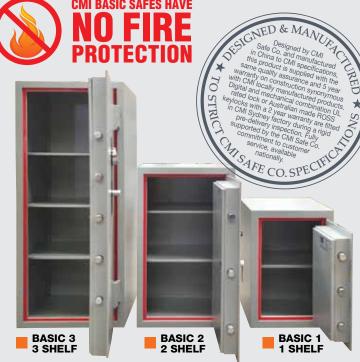

## BASIC SECURITY SAFES

## ALL CMI SAFES COME WITH A FIVE YEAR WARRANTY, EXCLUDING FREIGHT AND TRAVELLING, WITH A 24 MONTH WARRANTY ON LOCKS.

- **CMI Basic Safes** are manufactured with a 6mm steel body and a 8mm steel door.
- Model Basic 1 and Basic 2 have 6 x 32mm locking bolts and Model Basic 3 has 10 locking bolts.
- All models are fitted with emergency re-lockers as standard.
- All models have 4 x 16mm bolt holes in the base.
- Colour Silver Grey

## **FIREARMS**

Compliance with level 1 and 2 category A, B, C, D and H when bolted at 4 points.

| MODEL    | PRICE INCL. GST | EXTERNAL DIMENSIONS | INTERNAL DIMENSIONS | WEIGHT |                                                 |
|----------|-----------------|---------------------|---------------------|--------|-------------------------------------------------|
| BASIC 1K | \$              | H 610mm             | H 598mm             | 88kg   | Clear Access 515mm x 320mm                      |
| BASIC 1C | \$              | W 420mm             | W 408mm             |        | Fitted with 1 adjustable shelf  DELIVERY &      |
| BASIC 1D | \$              | D 440mm             | D 360mm             |        | INSTALLATION, LEVEL ACCESS INCL. GST            |
| BASIC 2K | \$              | H 920mm             | H 908mm             | 155kg  | Clear Access 765mm x 410mm                      |
| BASIC 2C | \$              | W 565mm             | W 552mm             |        | Fitted with 2 adjustable shelves  DELIVERY &    |
| BASIC 2D | \$              | D 520mm             | D 420mm             |        | INSTALLATION, LEVEL ACCESS INCL. GST            |
| BASIC 3K | \$              | H 1530mm            | H 1518mm            | 262kg  | Clear Access 1375mm x 460mm                     |
| BASIC 3C | \$              | W 615mm             | W 602mm             |        | Fitted with 3 adjustable shelves                |
| BASIC 3D | \$              | D 600mm             | D 500mm             |        | DELIVERY & INSTALLATION, LEVEL ACCESS INCL. GST |