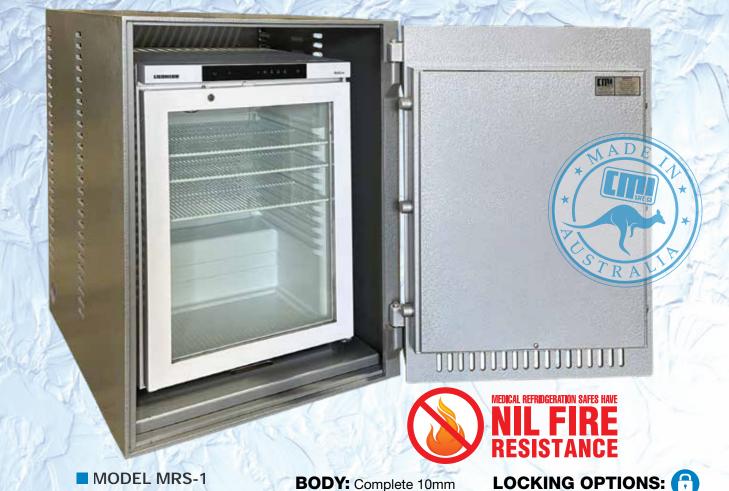

For more information on the above **MEDILINE** refrigerators visit the **MEDILINE** website **mediline-australia.com.au** or email info@mediline.com.au

**BODY:** Complete 10mm door and body construction with 32mm locking bolts.

**MOUNTING:** Supplied with 4 x 16mm recessed bolt holes in base.

**VENTILATION:** Slots in safe body to allow ventilation.

- Key locking
- Digital locking
- Dial combination locking
- CS-KO-RS (Card swipe access with locking status switch, key override, Reed Switch, wire exit holes in top rear of safe, excludes card reader and door loop).