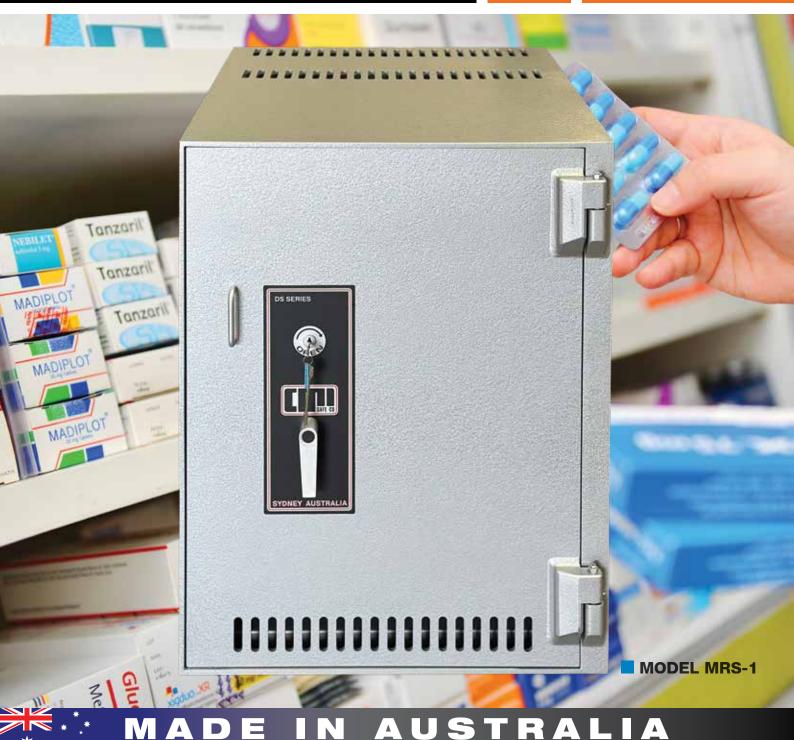

| MODEL | HEIGHT<br>mm | WIDTH<br>mm | DEPTH<br>mm | WEIGHT<br>kg | SUITABLE<br>FRIDGE<br>MODEL | PRICE<br>INCL. GST |
|-------|--------------|-------------|-------------|--------------|-----------------------------|--------------------|
| MRS-1 | 720          | 625         | 795         | 220          | ML29                        | \$                 |
| MRS-2 | 975          | 645         | 795         | 325          | ML59                        | \$                 |
| MRS-3 | 975          | 755         | 910         | 380          | ML125                       | \$                 |
| MRS-4 | 1660         | 755         | 910         | 505          | ML300                       | \$                 |
| MRS-5 | 1930         | 755         | 910         | 605          | ML400                       | \$                 |