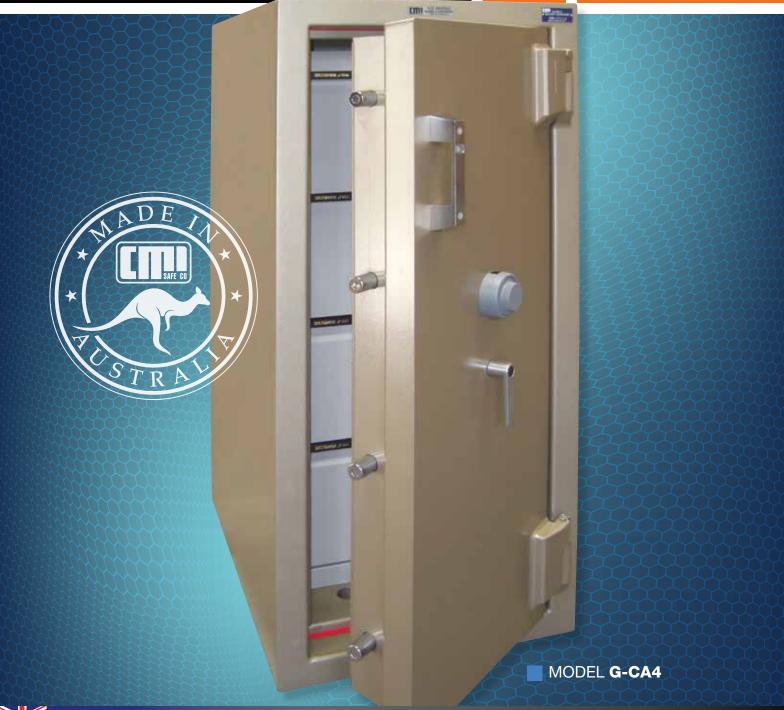

| MODEL                      | PRICE INCL. GST |            | EXTERNAL  |           |            | INTERNAL  |           |        |
|----------------------------|-----------------|------------|-----------|-----------|------------|-----------|-----------|--------|
|                            |                 | HEIGHT     | WIDTH     | DEPTH     | HEIGHT     | WIDTH     | DEPTH     | WEIGHT |
| 4 DRAWER<br>MODEL<br>G-CA4 | \$              | 1530<br>mm | 665<br>mm | 935<br>mm | 1345<br>mm | 470<br>mm | 635<br>mm | 1395kg |
| 3 DRAWER<br>MODEL<br>G-CA3 | \$              | 1220<br>mm | 665<br>mm | 935<br>mm | 1035<br>mm | 470<br>mm | 635<br>mm | 1210kg |
| 2 DRAWER<br>MODEL<br>G-CA2 | \$              | 920<br>mm  | 665<br>mm | 935<br>mm | 730<br>mm  | 470<br>mm | 635<br>mm | 890kg  |