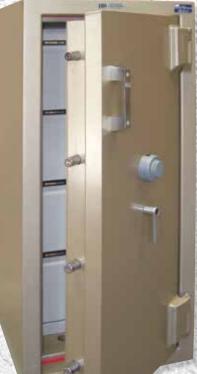

## SAFE

2, 3 and 4 DRAWER with KABA X10 LOCK

FOR THE
SECURITY
CONSCIOUS

MADE IN AUSTRALIA

ALL CMI SAFES COME WITH A FIVE YEAR WARRANTY, EXCLUDING FREIGHT AND TRAVELLING, WITH A 24 MONTH WARRANTY ON LOCKS.

- Secured by 32mm locking bolts.
- Overall door thickness of 185mm including fire pan.
- Glass activated deadlocking devices are provided within the door as standard.
- Each model fitted with a standard 2, 3 or 4 drawer filing cabinet.

- Full hard plate protection over all vital areas.
- Also available with adjustable shelving at an additional price.
- Locking by KABA X10 lock, no batteries required.

|  | CLASS A SCEC SAFE                |
|--|----------------------------------|
|  | DESIGNED TO BE<br>FIRE RESISTING |
|  | FOR ONE HOUR                     |

| MODEL                      | PRICE INCL. GST |            | EXTERNAL  |           |            | INTERNAL  |           |        |
|----------------------------|-----------------|------------|-----------|-----------|------------|-----------|-----------|--------|
|                            |                 | HEIGHT     | WIDTH     | DEPTH     | HEIGHT     | WIDTH     | DEPTH     | WEIGHT |
| 4 DRAWER<br>MODEL<br>G-CA4 | \$              | 1530<br>mm | 665<br>mm | 935<br>mm | 1345<br>mm | 470<br>mm | 635<br>mm | 1395kg |
| 3 DRAWER<br>MODEL<br>G-CA3 | \$              | 1220<br>mm | 665<br>mm | 935<br>mm | 1035<br>mm | 470<br>mm | 635<br>mm | 1210kg |
| 2 DRAWER<br>MODEL<br>G-CA2 | \$              | 920<br>mm  | 665<br>mm | 935<br>mm | 730<br>mm  | 470<br>mm | 635<br>mm | 890kg  |